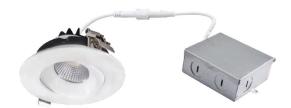

#### INCLUDED IN BOX

4" Recessed Gimbal Downlight, Round

#### **Features**

- \* Durable Aluminum body with adjustable gimbal
- \* Simple snap-in installation is fast and easy
- \* Tilting gimbal light source for directional lighting
- \* I.C. rated for direct contact with insulation
- \* No housing required
- \* Input voltage: AC 120V 60Hz
- \* 10-100% dimming capability this xture is compatible with industry standard TRAC/ELV dimmers
- \* Lifespan over 50,000 hours
- \* Suitable for WET LOCATION
- \* Pre-Select 5 CCT 2700K/3000K/3500K/4000K/5000K