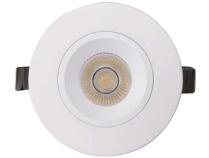

# 4" Recessed Gimbal Downlight Round

#### **Features**

- \* Durable Aluminum body with adjustable gimbal
- \* Simple snap-in installation is fast and easy
- \* Tilting gimbal light source for directional lighting
- \* I.C. rated for direct contact with insulation
- \* No housing required
- \* Input voltage: AC 120V 60Hz
- \* 10-100% dimming capability this xture is compatible with industry standard TRAC/ELV dimmers
- \* Lifespan over 50,000 hours
- \* Suitable for WET LOCATION
- \* Pre-Select 5 CCT 2700K/3000K/3500K/4000K/5000K