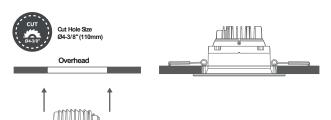

#### DIMENSION

### INSTALLATION

|                      | SPECIFICATIONS                                 |
|----------------------|------------------------------------------------|
| Model                | FDRGD-4-12W-50CT-120V-WH-R                     |
| Watts                | 12W                                            |
| CRI                  | 80Ra+                                          |
| Color Temperature(K) | Pre-Select 5 CCT 2700K/3000K/3500K/4000K/5000K |
| Light Ouput(Im)      | 800lm                                          |
| Default Driver Input | AC120V,60Hz                                    |
| Dimming              | Triac Dimming 10-100%                          |
| Power Factor         | >0.9                                           |
| Approved Location    | Wet Location                                   |
| Air Tight            | Yes                                            |
| IC Rated             | Yes                                            |
| Operating Temp       | (-4°F~104°F)-20~40°C                           |
| Beam Angle           | 38                                             |