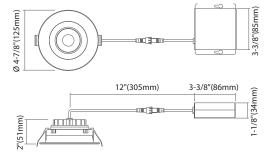

#### DIMENSION

### INSTALLATION

|                      | SPECIFICATIONS                                 |
|----------------------|------------------------------------------------|
| Model                | FDRGD-4-12W-50CT-120V-WH-R                     |
| Watts                | 12W                                            |
| CRI                  | 80Ra+                                          |
| Color Temperature(K) | Pre-Select 5 CCT 2700K/3000K/3500K/4000K/5000K |
| Light Ouput(Im)      | 800lm                                          |
| Default Driver Input | AC120V,60Hz                                    |
| Dimming              | Triac Dimming 10-100%                          |
| Power Factor         | >0.9                                           |
| Approved Location    | Wet Location                                   |
| Air Tight            | Yes                                            |
| IC Rated             | Yes                                            |
| Operating Temp       | (-4°F~104°F)-20~40°C                           |
| Beam Angle           | 38                                             |