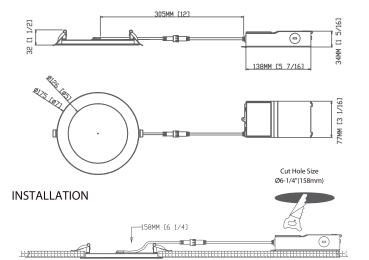

#### **DIMENSION**

| SPECIFICATIONS       |                                                      |
|----------------------|------------------------------------------------------|
| Model                | FDLED-FR-6-15W-5CCT-120V                             |
| Fire Rated           | 2 Hours                                              |
| Watts                | 15W                                                  |
| Light Ouput(lm)      | 1100lm                                               |
| Size                 | 6in                                                  |
| Default Driver Input | AC120V,60HZ                                          |
| Color Temperature(K) | Pre-Select 5CCT<br>2700K, 3000K, 3500K, 4000K, 5000K |
| CRI                  | 80Ra                                                 |
| Dimming              | Triac Dimming                                        |
| Power Factor         | >0.9                                                 |
| Approved Location    | Wet Location                                         |
| Air Tight            | Yes                                                  |
| IC Rated             | Yes                                                  |
| Operating Temp.      | (-4°F~104°F) -20~40°C                                |
| Beam Angle           | 120°                                                 |

### Mounting Plates

a 6" new construction pre-mounting plate Ø6-1/4"(159mm)