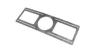

700K, 3000K, 3500K, 4000K, 5000K |
| CRI                  | 80Ra                                                 |
| Dimming              | Triac Dimming                                        |
| Power Factor         | >0.9                                                 |
| Approved Location    | Wet Location                                         |
| Air Tight            | Yes                                                  |
| IC Rated             | Yes                                                  |
| Operating Temp.      | (-4°F~104°F) -20~40°C                                |
| Beam Angle           | 120°                                                 |

## **Optional Accessories**





Brushed Nickel (BN) (BLK) 6 inch Round Rubber Oil Bronze Copper (CP)

### Mounting Plates



a 6" new construction pre-mounting plate Ø6-1/4"(159mm)