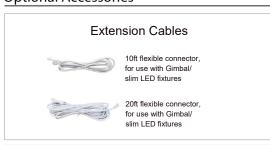

## **Optional Accessories**

Brushed Nickel (BN) (BLK) 6 inch Round Rubber Oil Bronze Copper (CP)