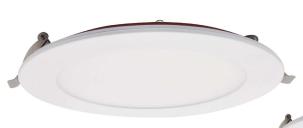

# **6" LED Fire Rated Recessed Downlight**

Tested to comply with UL 263, ASTM E119 & CAN ULC S101

#### **FEATURES**

- 2-Hour Fire Rated, providing a reinforced and heat resistant steel casing
- Pre-Select 5 CCT: 27K-3K-35K-4K-5K
- Junction box with commercial grade driver included
- Triac Dimmable, Certified Airtight, IC rated
- Easy installation NO ADDITIONAL BOX REQUIRED
- Long lifetime 50,000 hours
- 5-year Warranty
- Tested to comply with UL 263, ASTM E119 & CAN ULC S101

#### **DIMENSION**

| SPECIFICATIONS       |                                                      |
|----------------------|------------------------------------------------------|
| Model                | FDLED-FR-6-15W-5CCT-120V                             |
| Fire Rated           | 2 Hours                                              |
| Watts                | 15W                                                  |
| Light Ouput(lm)      | 1100lm                                               |
| Size                 | 6in                                                  |
| Default Driver Input | AC120V,60HZ                                          |
| Color Temperature(K) | Pre-Select 5CCT<br>2700K, 3000K, 3500K, 4000K, 5000K |
| CRI                  | 80Ra                                                 |
| Dimming              | Triac Dimming                                        |
| Power Factor         | >0.9                                                 |
| Approved Location    | Wet Location                                         |
| Air Tight            | Yes                                                  |
| IC Rated             | Yes                                                  |
| Operating Temp.      | (-4°F~104°F) -20~40°C                                |
| Beam Angle           | 120°                                                 |