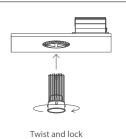

| >0.99                                             |
| Approved Location    | Wet Location                                      |
| Air Tight            | Yes                                               |
| Operating Temp.      | (-4°F~104°F) -20~40°C                             |
| Beam Angle           | 38°                                               |

| PACKAGE       |                             |
|---------------|-----------------------------|
| Weight.(g)    | 511g                        |
| Qty/CTN (pcs) | 18 pcs/CTN                  |
| Box Dimension | 405(L) x 275(W) x 445(H) mm |
| Gross Weight  | 6.98 kg/CTN                 |



















## **DIMENSIONS**



• 2" 15W Round LED Trimless Downlight with Driver



## INSTALLATION







**INCLUDED IN BOX** 

4 Screws



## **ACCESSORIES**

## **Mounting Plates**



3" new construction pre-mounting plate opening Ø2-7/8"( 72mm)



2"/3"/3.5"/4" new construction pre-mounting plate opening Ø2-1/8"(54mm), Ø2-7/8"(72mm), Ø3-3/4"(95mm), Ø5-1/4"(132mm)

## Flexible Connector



4ft/6ft/10ft/20ft flexible connector