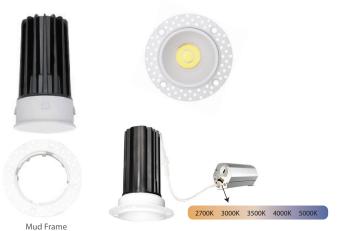

## 2" Trimless LED Downlight

| I )OCCTIV | ation |
|-----------|-------|
| Descrip   | JUUL  |
|           |       |

2" Trimless LED Downlight, 15watts, Round

## **Features**

- \* Durable airtight aluminum body
- \* Type IC, Air-Tight & Wet No Housing Required
- \* Flangeless installation, provide a more high end looking
- \* No housing required, easy and fast installation
- \* 10%-100% dimming capability. This fixture is compatible with industry standard forward-phase / reverse-phase and TRIAC/ELV dimmers
- \* Rated for long life over 50,000 hours

| SPECIFICATIONS       |                                                   |
|----------------------|---------------------------------------------------|
| Model                | FDTL-LED-2-15W-5CCT-WH                            |
| Watts                | 15W                                               |
| CRI                  | 80Ra+                                             |
| Color Temperature(K) | Pre-Select 5 CCT<br>2700K/3000K/3500K/4000K/5000K |
| Light Ouput(Im)      | 1000lm                                            |
| Default Driver Input | AC120V, 60Hz                                      |
| Dimming              | Triac Dimming 10% - 100%                          |
| Power Factor         | >0.99                                             |
| Approved Location    | Wet Location                                      |
| Air Tight            | Yes                                               |
| Operating Temp.      | (-4°F~104°F) -20~40°C                             |
| Beam Angle           | 38°                                               |

## **ACCESSORIES**

## **Mounting Plates**

3" new construction pre-mounting plate opening Ø2-7/8"( 72mm)

2"/3"/3.5"/4" new construction pre-mounting plate opening Ø2-1/8"(54mm), Ø2-7/8"(72mm), Ø3-3/4"(95mm), Ø5-1/4"(132mm)