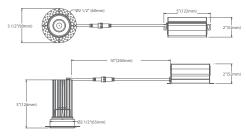

|
| Dimming              | Triac Dimming 10% - 100%                          |
| Power Factor         | >0.99                                             |
| Approved Location    | Wet Location                                      |
| Air Tight            | Yes                                               |
| Operating Temp.      | (-4°F~104°F) -20~40°C                             |
| Beam Angle           | 38°                                               |

| PACKAGE       |                             |
|---------------|-----------------------------|
| Weight.(g)    | 511g                        |
| Qty/CTN (pcs) | 18 pcs/CTN                  |
| Box Dimension | 405(L) x 275(W) x 445(H) mm |
| Gross Weight  | 6.98 kg/CTN                 |



















## **DIMENSIONS**



• 2" 15W Round LED Trimless Downlight with Driver



## INSTALLATION







**INCLUDED IN BOX** 

4 Screws



## **ACCESSORIES**

## **Mounting Plates**



3" new construction pre-mounting plate opening Ø2-7/8"( 72mm)



2"/3"/3.5"/4" new construction pre-mounting plate opening Ø2-1/8"(54mm), Ø2-7/8"(72mm), Ø3-3/4"(95mm), Ø5-1/4"(132mm)

## Flexible Connector



4ft/6ft/10ft/20ft flexible connector