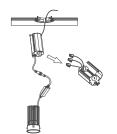

## INSTALLATION

**INCLUDED IN BOX** 

4 Screws

## Flexible Connector

4ft/6ft/10ft/20ft flexible connector