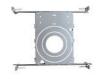

## **Mounting Plates**

3" new construction pre-mounting plate opening Ø2-7/8"( 72mm)

2"/3"/3.5"/4" new construction pre-mounting plate opening Ø2-1/8"(54mm), Ø2-7/8"(72mm), Ø3-3/4"(95mm), Ø5-1/4"(132mm)