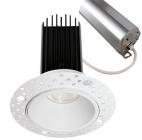

## 2" Trimless LED Downlight

| I )OCCTIV | ation |
|-----------|-------|
| Descrip   | JUUL  |
|           |       |

2" Trimless LED Downlight, 15watts, Round

## **Features**

- \* Durable airtight aluminum body
- \* Type IC, Air-Tight & Wet No Housing Required
- \* Flangeless installation, provide a more high end looking
- \* No housing required, easy and fast installation
- \* 10%-100% dimming capability. This fixture is compatible with industry standard forward-phase / reverse-phase and TRIAC/ELV dimmers
- \* Rated for long life over 50,000 hours

| SPECIFICATIONS       |                                                   |
|----------------------|---------------------------------------------------|
| Model                | FDTL-LED-2-15W-5CCT-WH                            |
| Watts                | 15W                                               |
| CRI                  | 80Ra+                                             |
| Color Temperature(K) | Pre-Select 5 CCT<br>2700K/3000K/3500K/4000K/5000K |
| Light Ouput(Im)      | 1000lm                                            |
| Default Driver Input | AC120V, 60Hz                                      |
| Dimming              | Triac Dimming 10% - 100%                          |
| Power Factor         | >0.99                                             |
| Approved Location    | Wet Location                                      |
| Air Tight            | Yes                                               |
| Operating Temp.      | (-4°F~104°F) -20~40°C                             |
| Beam Angle           | 38°                                               |