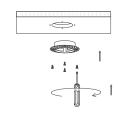

|
| Power Factor         | >0.99                                             |
| Approved Location    | Wet Location                                      |
| Air Tight            | Yes                                               |
| Operating Temp.      | (-4°F~104°F) -20~40°C                             |
| Beam Angle           | 38°                                               |

| PACKAGE       |                             |
|---------------|-----------------------------|
| Weight.(g)    | 511g                        |
| Qty/CTN (pcs) | 18 pcs/CTN                  |
| Box Dimension | 405(L) x 275(W) x 445(H) mm |
| Gross Weight  | 6.98 kg/CTN                 |



















## **DIMENSIONS**



• 2" 15W Round LED Trimless Downlight with Driver



## INSTALLATION







**INCLUDED IN BOX** 

4 Screws



## **ACCESSORIES**

## **Mounting Plates**



3" new construction pre-mounting plate opening Ø2-7/8"( 72mm)



2"/3"/3.5"/4" new construction pre-mounting plate opening Ø2-1/8"(54mm), Ø2-7/8"(72mm), Ø3-3/4"(95mm), Ø5-1/4"(132mm)

## Flexible Connector



4ft/6ft/10ft/20ft flexible connector