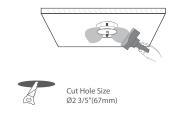

|
| Power Factor         | >0.99                                             |
| Approved Location    | Wet Location                                      |
| Air Tight            | Yes                                               |
| Operating Temp.      | (-4°F~104°F) -20~40°C                             |
| Beam Angle           | 38°                                               |

| PACKAGE       |                             |
|---------------|-----------------------------|
| Weight.(g)    | 511g                        |
| Qty/CTN (pcs) | 18 pcs/CTN                  |
| Box Dimension | 405(L) x 275(W) x 445(H) mm |
| Gross Weight  | 6.98 kg/CTN                 |



















## **DIMENSIONS**



• 2" 15W Round LED Trimless Downlight with Driver



## INSTALLATION







**INCLUDED IN BOX** 

4 Screws



## **ACCESSORIES**

## **Mounting Plates**



3" new construction pre-mounting plate opening Ø2-7/8"( 72mm)



2"/3"/3.5"/4" new construction pre-mounting plate opening Ø2-1/8"(54mm), Ø2-7/8"(72mm), Ø3-3/4"(95mm), Ø5-1/4"(132mm)

## Flexible Connector



4ft/6ft/10ft/20ft flexible connector