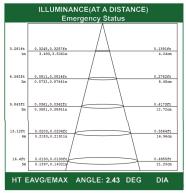

ble for property management and institutional applications, and is designed using durable metal materials.



## Dimension:

312.00

## Features and Specifications:

- Powder coated Steel Frame
- Super bright & Long Lasting LEDs
- High impact UV stabilized flame rated thermoplaitsc housing (UL94 V-0)
- 120V/347V AC input
- · Nickel Cadmium (NiCad) battery
- Test switch and AC-On indicator included
- Universal Mounting:Wall, Ceiling and Flag Mounting
- Single or double face with changeable Legends
- · Combo heads adjustable
- Canopy included
- 90 Mins. battery backup time
- Over-charge and Over-discharge protection



195.00









Comes standard with three pictogram legends for direction selection

Factory Direct Lighting (2020) Ltd. www.fdlighting.ca Tel: 1-855-533-0743 1-905-944-1210





100 Shields Court Unit B Markham, Ontario Canada, L3R 9T5