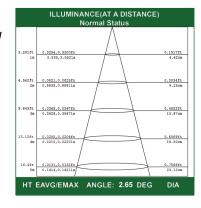

## LED Running Man Exit Sign, Metal Case





The Metal Case Running Man Exit Sign is suitable for property management and institutional applications, and is designed using durable metal materials.



## Dimension:

312.00

## Features and Specifications:

- Powder coated Steel Frame
- Super bright & Long Lasting LEDs
- High impact UV stabilized flame rated thermoplaitsc housing (UL94 V-0)
- 120V/347V AC input
- · Nickel Cadmium (NiCad) battery
- Test switch and AC-On indicator included
- Universal Mounting:Wall, Ceiling and Flag Mounting
- Single or double face with changeable Legends
- · Combo heads adjustable
- Canopy included
- 90 Mins. battery backup time
- Over-charge and Over-discharge protection



195.00









Comes standard with three pictogram legends for direction selection

Factory Direct Lighting (2020) Ltd. www.fdlighting.ca Tel: 1-855-533-0743 1-905-944-1210





100 Shields Court Unit B Markham, Ontario Canada, L3R 9T5