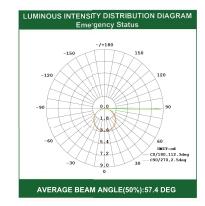

e for property management and institutional applications, and is designed using durable metal materials.



## Dimension:

312.00

## Features and Specifications:

- Powder coated Steel Frame
- Super bright & Long Lasting LEDs
- High impact UV stabilized flame rated thermoplaitsc housing (UL94 V-0)
- 120V/347V AC input
- · Nickel Cadmium (NiCad) battery
- Test switch and AC-On indicator included
- Universal Mounting:Wall, Ceiling and Flag Mounting
- Single or double face with changeable Legends
- · Combo heads adjustable
- Canopy included
- 90 Mins. battery backup time
- Over-charge and Over-discharge protection



195.00









Comes standard with three pictogram legends for direction selection

Factory Direct Lighting (2020) Ltd. www.fdlighting.ca Tel: 1-855-533-0743 1-905-944-1210





100 Shields Court Unit B Markham, Ontario Canada, L3R 9T5