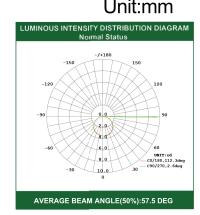

## LED Running Man Exit Sign, Metal Case





The Metal Case Running Man Exit Sign is suitable for property management and institutional applications, and is designed using durable metal materials.



## Dimension:

312.00

## Features and Specifications:

- Powder coated Steel Frame
- Super bright & Long Lasting LEDs
- High impact UV stabilized flame rated thermoplaitsc housing (UL94 V-0)
- 120V/347V AC input
- · Nickel Cadmium (NiCad) battery
- Test switch and AC-On indicator included
- Universal Mounting:Wall, Ceiling and Flag Mounting
- Single or double face with changeable Legends
- · Combo heads adjustable
- Canopy included
- 90 Mins. battery backup time
- Over-charge and Over-discharge protection



195.00









Comes standard with three pictogram legends for direction selection

Factory Direct Lighting (2020) Ltd. www.fdlighting.ca Tel: 1-855-533-0743 1-905-944-1210





100 Shields Court Unit B Markham, Ontario Canada, L3R 9T5