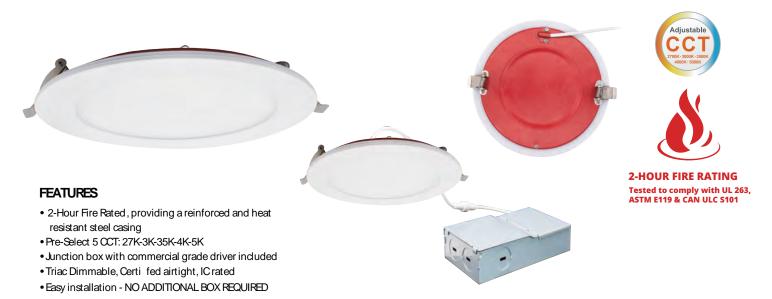

## **6" LED Fire Rated Recessed Downlight**

| SPECIFICATIONS       |                                                      |
|----------------------|------------------------------------------------------|
| Model                | FDLED-FR-6-15W-5CCT-120V                             |
| Fire Rated           | 2 Hours                                              |
| Watts                | 15W                                                  |
| Light Ouput(Im)      | 1100lm                                               |
| Size                 | 6in                                                  |
| Default Driver Input | AC120V,60HZ                                          |
| Color Temperature(K) | Pre-Select 50CT<br>2700K, 3000K, 3500K, 4000K, 5000K |
| CRI                  | 80Ra                                                 |
| Dimming              | Triac Dimming                                        |
| Power Factor         | >0.9                                                 |
| Approved Location    | Wet Location                                         |
| Air Tight            | Yes                                                  |
| IC Rated             | Yes                                                  |
| Operating Temp.      | (-4°F~104°F) -20~40°C                                |
| Beam Angle           | 120°                                                 |