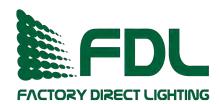

## **6" LED Fire Rated Recessed Downlight**

| SPECIFICATIONS       |                                                      |
|----------------------|------------------------------------------------------|
| Model                | FDLED-FR-6-15W-5CCT-120V                             |
| Fire Rated           | 2 Hours                                              |
| Watts                | 15W                                                  |
| Light Ouput(Im)      | 1100lm                                               |
| Size                 | 6in                                                  |
| Default Driver Input | AC120V,60HZ                                          |
| Color Temperature(K) | Pre-Select 50CT<br>2700K, 3000K, 3500K, 4000K, 5000K |
| CRI                  | 80Ra                                                 |
| Dimming              | Triac Dimming                                        |
| Power Factor         | >0.9                                                 |
| Approved Location    | Wet Location                                         |
| Air Tight            | Yes                                                  |
| IC Rated             | Yes                                                  |
| Operating Temp.      | (-4°F~104°F) -20~40°C                                |
| Beam Angle           | 120°                                                 |