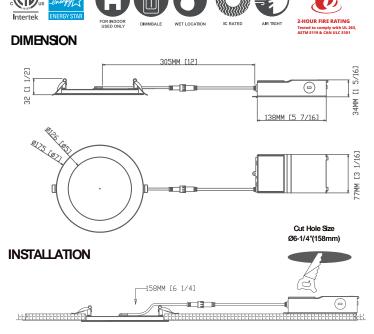

## **6" LED Fire Rated Recessed Downlight**

| SPECIFICATIONS       |                                                      |
|----------------------|------------------------------------------------------|
| Model                | FDLED-FR-6-15W-5CCT-120V                             |
| Fire Rated           | 2 Hours                                              |
| Watts                | 15W                                                  |
| Light Ouput(Im)      | 1100lm                                               |
| Size                 | 6in                                                  |
| Default Driver Input | AC120V,60HZ                                          |
| Color Temperature(K) | Pre-Select 50CT<br>2700K, 3000K, 3500K, 4000K, 5000K |
| CRI                  | 80Ra                                                 |
| Dimming              | Triac Dimming                                        |
| Power Factor         | >0.9                                                 |
| Approved Location    | Wet Location                                         |
| Air Tight            | Yes                                                  |
| IC Rated             | Yes                                                  |
| Operating Temp.      | (-4°F~104°F) -20~40°C                                |
| Beam Angle           | 120°                                                 |