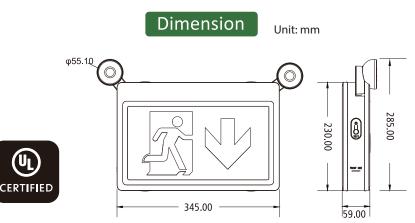

## Features and Specifications:

- > LED Ultra Bright Light Source
- ➤ 120-347V Dual Input
- Nickel Cadmium (NiCad) battery meets UL 120 minutes emergency lighting requirement
- > Test switch and AC-On indicator included Wall and ceiling mounting
- > Universal Mounting: Celling Mount; Wall Mount
- > Suitable for Damp Locations
- 2 Adjustable Heads
- 2 heads, 3 watts each head
- ➤ Emergency Duration ≥2 Hours