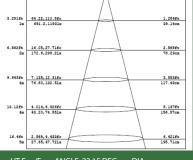

## Comes with three pictogram legends for direction selection.

Illuminance (at a distance) **Emergency Status** 3.281ft 64.22,110.8fc lm 691.2,11931x

HT Eavg/Emax ANGLE: 95.88 DEG

3.281ft 0.2888,0.7174fc lm 3.108,7.7221x

62ft 0.0722,0.1794fc 2m 0.7771,1.9311m

9.843ft 0.0321,0.0797fc 3m 0.3454,0.85801m

13.12ft 0.0180,0.0448fc

Illuminance (at a distance)

**Normal Status** 

7.272ft 221.64cm

14.54ft

29.09ft