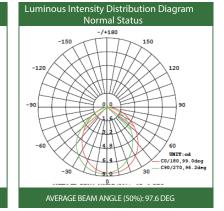

26.26ft

Luminous Intensity Distribution Diagram **Emergency Status** AVERAGE BEAM ANGLE (50%): 24.6 DEG

Factory Direct Lighting (2020) Ltd. www.fdlighting.ca Tel: 1-855-533-0743 1-905-944-1210

100 Shields Court Unit B Markham, Ontario Canada, L3R 9T5