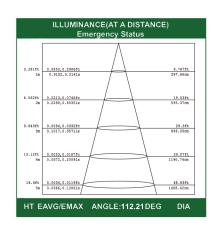

ations, and is designed using durable metal materials.



## Dimension:

## Features and Specifications:

- Powder coated Steel Frame
- Super bright & Long Lasting LEDs
- High impact UV stabilized flame rated thermoplaitsc housing (UL94 V-0)
- 120V/347V AC input
- Nickel Cadmium (NiCad) battery
- Test switch and AC-On indicator included
- Universal Mounting: Wall, Ceiling and Flag Mounting
- Single or double face with changeable Legends
- Combo heads adjustable
- Canopy included
- 90 Mins. battery backup time
- Over-charge and Over-discharge protection



Unit:mm











Comes standard with three pictogram legends for direction selection

Factory Direct Lighting (2020) Ltd. www.fdlighting.ca Tel: 1-855-533-0743

1-905-944-1210 100 Shields Court Unit B

Markham, Ontario Canada, L3R 9T5