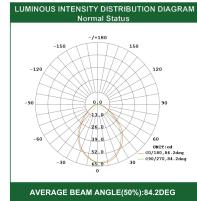

## Features and Specifications:

- Powder coated Steel Frame
- Super bright & Long Lasting LEDs
- High impact UV stabilized flame rated thermoplaitsc housing (UL94 V-0)
- 120V/347V AC input
- Nickel Cadmium (NiCad) battery
- Test switch and AC-On indicator included
- Universal Mounting: Wall, Ceiling and Flag Mounting
- Single or double face with changeable Legends
- Combo heads adjustable
- Canopy included
- 90 Mins. battery backup time
- Over-charge and Over-discharge protection