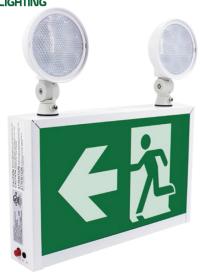

## LED Running Man Exit Sign, Metal Case

The Metal Case Running Man Exit Sign is suitable for property management and institutional applications, and is designed using durable metal materials.

Unit:mm

Comes standard with three pictogram legends for direction selection

Factory Direct Lighting (2020) Ltd. www.fdlighting.ca Tel: 1-855-533-0743

1-905-944-1210 100 Shields Court Unit B

Markham, Ontario Canada, L3R 9T5