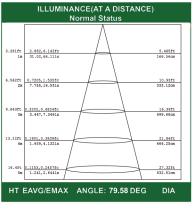

## Features and Specifications:

- Powder coated Steel Frame
- Super bright & Long Lasting LEDs
- High impact UV stabilized flame rated thermoplaitsc housing (UL94 V-0)
- 120V/347V AC input
- Nickel Cadmium (NiCad) battery
- Test switch and AC-On indicator included
- Universal Mounting: Wall, Ceiling and Flag Mounting
- Single or double face with changeable Legends
- Combo heads adjustable
- Canopy included
- 90 Mins. battery backup time
- Over-charge and Over-discharge protection