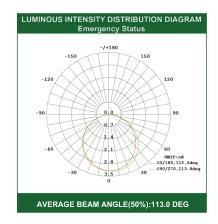

ions, and is designed using durable metal materials.



## Dimension:

## Features and Specifications:

- Powder coated Steel Frame
- Super bright & Long Lasting LEDs
- High impact UV stabilized flame rated thermoplaitsc housing (UL94 V-0)
- 120V/347V AC input
- Nickel Cadmium (NiCad) battery
- Test switch and AC-On indicator included
- Universal Mounting: Wall, Ceiling and Flag Mounting
- Single or double face with changeable Legends
- Combo heads adjustable
- Canopy included
- 90 Mins. battery backup time
- Over-charge and Over-discharge protection



Unit:mm











Comes standard with three pictogram legends for direction selection

Factory Direct Lighting (2020) Ltd. www.fdlighting.ca Tel: 1-855-533-0743

1-905-944-1210 100 Shields Court Unit B

Markham, Ontario Canada, L3R 9T5