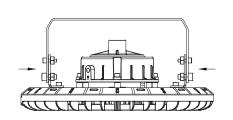

before installation.
- 3. If any smoke or spark of the wire happened, please turn off the power immediately and notify relevant personnel.

#### Attention:

- 1. Please check if there is any damage before installing.
- 2. Please read the installation instruction carefully to check whether all the accessories are complete. After confirmation, then install the fixture according to installation steps.



## Installation methods

#### Factory Direct Lighting (2020) Ltd. www.fdlighting.ca Tel: 1-855-533-0743 1-905-944-1210

### A.Ceiling mount



1.Screw the Loop completely into the driver hole.



3. Hang the fixture.



2.Hang the jack chain on the Loop of fixture



4. Connect the wire according to wiring diagram.

#### B.Wall mount





1. The bracket fixing plate is screwed to the lamp.



2.Screw the bracket onto the bracket fixing plate.



3.Install the lamp bracket on the prearranged wall screws and tighten the nuts.



4. Adjust the proper angle of lamp, tighten the nut and connect according to the corresponding wire.

<sup>\*</sup>Jack Chain and bracket are not included.