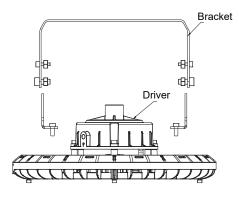

#### B.Wall mount

1. The bracket fixing plate is screwed to the lamp.

2.Screw the bracket onto the bracket fixing plate.

3.Install the lamp bracket on the prearranged wall screws and tighten the nuts.

4. Adjust the proper angle of lamp, tighten the nut and connect according to the corresponding wire.

<sup>\*</sup>Jack Chain and bracket are not included.