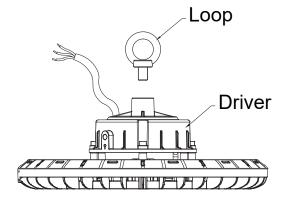

### A.Ceiling mount

1.Screw the Loop completely into the driver hole.

3. Hang the fixture.

2.Hang the jack chain on the Loop of fixture

4. Connect the wire according to wiring diagram.