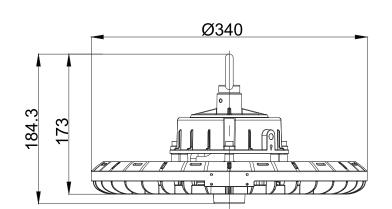

**Dimensions** 

# Installation Instruction LED Highbay UFO

**Pro-Series** 



SKU#101353 100W 101354 150W 101355 200W

## **Installation Manual**

#### Cautions:

- 1. Please turn off the power before installation or maintenance.
- 2. Please abide by local installation codes and regulations.

#### Notice:

- 1. To avoid possibility of electrical shock or fire, the installation personnel must have professional electric knowledge.
- 2. Please wear gloves to avoid injury before installation.
- 3. If any smoke or spark of the wire happened, please turn off the power immediately and notify relevant personnel.

#### Attention:

- 1. Please check if there is any damage before installing.
- 2. Please read the installation instruction carefully to check whether all the accessories are complete. After confirmation, then install the fixture according to installation steps.