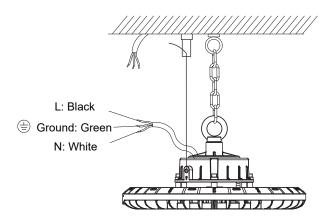

### A.Ceiling mount

1.Screw the Loop completely into the driver hole.

3. Hang the fixture.

2.Hang the jack chain on the Loop of fixture

4. Connect the wire according to wiring diagram.