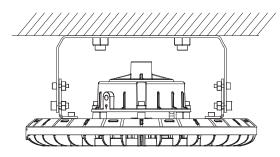

### A.Ceiling mount

1.Screw the Loop completely into the driver hole.

3. Hang the fixture.

2.Hang the jack chain on the Loop of fixture

4. Connect the wire according to wiring diagram.