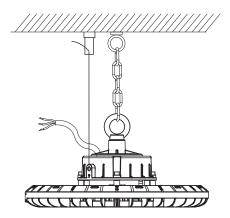

### A.Ceiling mount

1.Screw the Loop completely into the driver hole.

3. Hang the fixture.

2.Hang the jack chain on the Loop of fixture

4. Connect the wire according to wiring diagram.