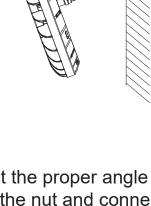

#### B.Wall mount

1. The bracket fixing plate is screwed to the lamp.

2.Screw the bracket onto the bracket fixing plate.

3.Install the lamp bracket on the prearranged wall screws and tighten the nuts.

4. Adjust the proper angle of lamp, tighten the nut and connect according to the corresponding wire.