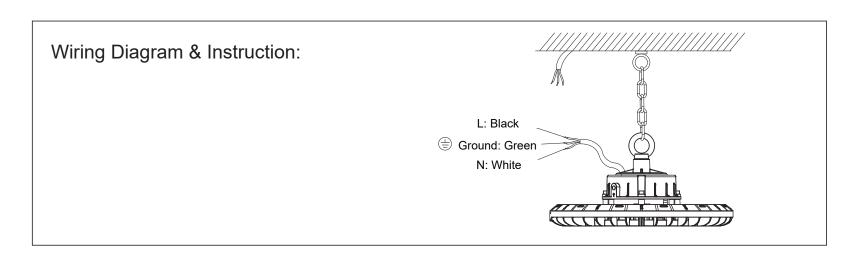

### A.Ceiling mount

1.Screw the Loop completely into the driver hole.

3. Hang the fixture.

2.Hang the jack chain on the Loop of fixture

4. Connect the wire according to wiring diagram.