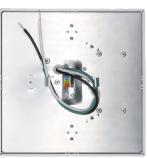

# **Pre-Select 5 CCT** 6" LED Flush Mount, Square









| SPECIFICATIONS       |                                                         |
|----------------------|---------------------------------------------------------|
| Model                | FDFM-15W-LED-5CCT-120V-D-SQ                             |
| Watts                | 15W                                                     |
| CRI                  | 80R a                                                   |
| Color Temperature(K) | Pre-Select 5 CCT -<br>2700K, 3000K, 3500K, 4000K, 5000K |
| Light Ouput(lm)      | 900lms                                                  |
| Default Driver Input | AC120V, 60Hz                                            |
| Dimming              | Triac Dimming                                           |
| Power Factor         | >0.9