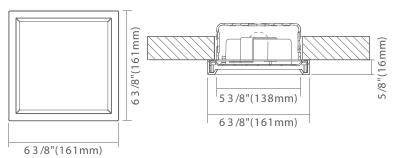

-20~40°C                                   |
| Beam Angle           | 120°                                                    |

| PACKAGE       |                 |
|---------------|-----------------|
| Weight.(g)    | 330g            |
| Qty/CTN (pcs) | 20pcs/CTN       |
| Box Dimension | 348*180.5*352mm |
| Gross Weight  | 7.8kg/CTN       |

### **Features**

- Edge-lit technology, no glare or dark spots, instant-on
- This 5/8" thick luminaire is easy to install on standard J-boxes with a quick snap
- Construction: plastic with white translucent acrylic lens
- Dimming: TRIAC 10% 100%
- I.C. rated for direct contact with insulation
- Suitable for WET LOCATION
- Rated for a long life over 50,000 hours
- Field selectable 2700K, 3000K, 3500K, 4000K, 5000K

















## **DIMENSIONS**



### **INCLUDED IN BOX**

- 6" Flush Mount, Square
- Mounting bracket to J-Box
- Two J-box Screws
- Three Wire Nuts

### Installation



#### Accessories (sold sperately)