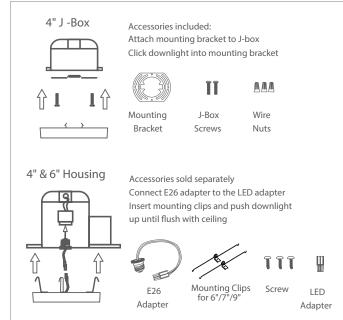

### Installation

### **INCLUDED IN BOX**

- 6" Flush Mount, Square
- Mounting bracket to J-Box
- Two J-box Screws
- Three Wire Nuts