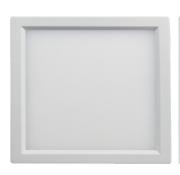

# **Pre-Select 5 CCT** 6" LED Flush Mount, Square

| SPECIFICATIONS       |                                                         |
|----------------------|---------------------------------------------------------|
| Model                | FDFM-15W-LED-5CCT-120V-D-SQ                             |
| Watts                | 15W                                                     |
| CRI                  | 80R a                                                   |
| Color Temperature(K) | Pre-Select 5 CCT -<br>2700K, 3000K, 3500K, 4000K, 5000K |
| Light Ouput(lm)      | 900lms                                                  |
| Default Driver Input | AC120V, 60Hz                                            |
| Dimming              | Triac Dimming                                           |
| Power Factor         | >0.9                                                    |
| Approved Location    | Wet Location                                            |
| Operating Temp.      | (-4°F~104°F) -20~40°C                                   |
| Beam Angle           | 120°                                                    |

### **Features**

- Edge-lit technology, no glare or dark spots, instant-on
- This 5/8" thick luminaire is easy to install on standard J-boxes with a quick snap
- Construction: plastic with white translucent acrylic lens
- Dimming: TRIAC 10% 100%
- I.C. rated for direct contact with insulation
- Suitable for WET LOCATION
- Rated for a long life over 50,000 hours
- Field selectable 2700K, 3000K, 3500K, 4000K, 5000K

### **INCLUDED IN BOX**

- 6" Flush Mount, Square
- Mounting bracket to J-Box
- Two J-box Screws
- Three Wire Nuts