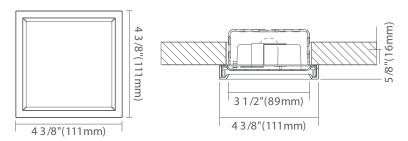

| (-4°F~104°F) -20~40°C                                 |
| Beam Angle           | 120°                                                  |

| PACKAGE       |               |
|---------------|---------------|
| Weight.(g)    | 200g          |
| Qty/CTN (pcs) | 20pcs/CTN     |
| Box Dimension | 252*248*304mm |
| Gross Weight  | 5.3kg/CTN     |

### **Features**

- Edge-lit technology, no glare or dark spots, instant-on
- This 5/8" thick luminaire is easy to install on standard J-boxes with a quick snap
- Construction: plastic with white translucent acrylic lens
- Dimming: TRIAC 10% 100%
- I.C. rated for direct contact with insulation
- Suitable for WET LOCATION
- Rated for a long life over 50,000 hours
- Field selectable 2700K, 3000K, 3500K, 4000K, 5000K

















## **DIMENSIONS**



#### **INCLUDED IN BOX**

- 4" Square Flush Mount
- Mounting bracket to J-Box
- Two J-box Screws
- Three Wire Nuts

#### Accessories (sold sperately)



## Installation