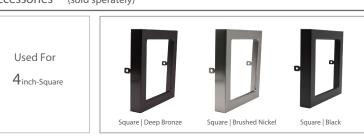

|               |
|---------------|---------------|
| Weight.(g)    | 200g          |
| Qty/CTN (pcs) | 20pcs/CTN     |
| Box Dimension | 252*248*304mm |
| Gross Weight  | 5.3kg/CTN     |

### **Features**

- Edge-lit technology, no glare or dark spots, instant-on
- This 5/8" thick luminaire is easy to install on standard J-boxes with a quick snap
- Construction: plastic with white translucent acrylic lens
- Dimming: TRIAC 10% 100%
- I.C. rated for direct contact with insulation
- Suitable for WET LOCATION
- Rated for a long life over 50,000 hours
- Field selectable 2700K, 3000K, 3500K, 4000K, 5000K

















## **DIMENSIONS**



#### **INCLUDED IN BOX**

- 4" Square Flush Mount
- Mounting bracket to J-Box
- Two J-box Screws
- Three Wire Nuts

#### Accessories (sold sperately)



## Installation