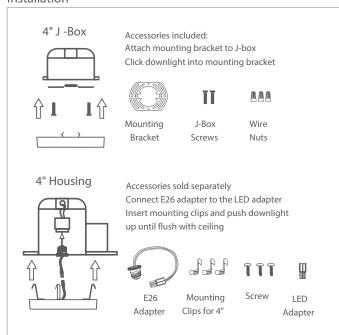

## Installation

#### **INCLUDED IN BOX**

- 4" Square Flush Mount
- Mounting bracket to J-Box
- Two J-box Screws
- Three Wire Nuts