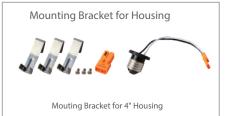

|---------------|---------------|
| Weight.(g)    | 200g          |
| Qty/CTN (pcs) | 20pcs/CTN     |
| Box Dimension | 252*248*304mm |
| Gross Weight  | 5.3kg/CTN     |

### **Features**

- Edge-lit technology, no glare or dark spots, instant-on
- This 5/8" thick luminaire is easy to install on standard J-boxes with a quick snap
- Construction: plastic with white translucent acrylic lens
- Dimming: TRIAC 10% 100%
- I.C. rated for direct contact with insulation
- Suitable for WET LOCATION
- Rated for a long life over 50,000 hours
- Field selectable 2700K, 3000K, 3500K, 4000K, 5000K

















## **DIMENSIONS**



#### **INCLUDED IN BOX**

- 4" Square Flush Mount
- Mounting bracket to J-Box
- Two J-box Screws
- Three Wire Nuts

#### Accessories (sold sperately)



## Installation