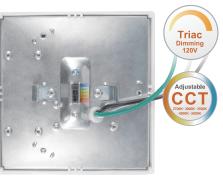

## Installation

### **Features**

- Edge-lit technology, no glare or dark spots, instant-on
- This 5/8" thick luminaire is easy to install on standard J-boxes with a quick snap
- Construction: plastic with white translucent acrylic lens
- Dimming: TRIAC 10% 100%
- I.C. rated for direct contact with insulation
- Suitable for WET LOCATION
- Rated for a long life over 50,000 hours
- Field selectable 2700K, 3000K, 3500K, 4000K, 5000K