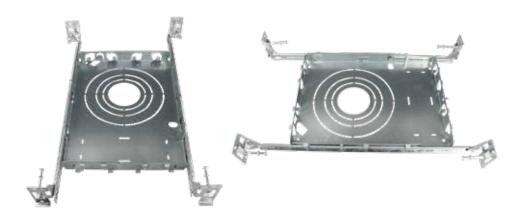

## **Universal Mounting Plate**

- · Material: High quality galvanized steel
- FIT TO YOUR LIGHT Accommodates a wide range of 2 Inch, 3 Inch, 3.5 Inch, and 5 Inch LED recessed lights and low profile recessed lighting kits with junction box are recommended
- ADJUSTABLE DESIGN Both 13.5 inch (345mm) hanger bars are extendable to a maximum length of 26 inches(655mm) and the mounting plate can slide along the bars from end to end.
- NEW CONSTRUCTION Perfect for installing LED recessed lighting kits into new constructions or remodels.
- EASY INSTALL Each mounting plate is quick and simple to install with the included bracket nails. Every nail also has a stopper which allows for fast removal, when needed.

## **DESCRIPTION**

Universal New Construction Mounting Plate fits 2 Inch, 3 Inch, 3.5 Inch,and 4 Inch LED recessed lighting kits and is the perfect choice for new construction homes or home remodeling. Each mounting plate comes with 2 hanger bars which can extend from 13.5 inches to 25.5 inches and a plate that can lide along the bars from end to end. Made of durable metal and so you can be sure that your recessed lighting is secure.