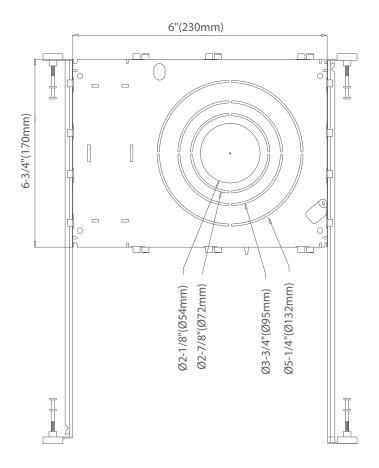

## **DIMENSION**

Compatible with 2", 3", 3.5", 4" Trimless Gimbals & Downlights

Factory Direct Lighting (2020) Ltd. www.fdlighting.ca Tel: 1-855-533-0743 1-905-944-1210