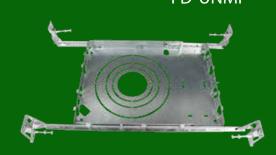

## **Universal Mounting Plate**

- · Material: High quality galvanized steel
- FIT TO YOUR LIGHT Accommodates a wide range of 2 Inch, 3 Inch, 3.5 Inch, and 5 Inch LED recessed lights and low profile recessed lighting kits with junction box are recommended
- ADJUSTABLE DESIGN Both 13.5 inch (345mm) hanger bars are extendable to a maximum length of 26 inches(655mm) and the mounting plate can slide along the bars from end to end.
- NEW CONSTRUCTION Perfect for installing LED recessed lighting kits into new constructions or remodels.
- EASY INSTALL Each mounting plate is quick and simple to install with the included bracket nails. Every nail also has a stopper which allows for fast removal, when needed.

## **DESCRIPTION**

Universal New Construction Mounting Plate fits 2 Inch, 3 Inch, 3.5 Inch,and 4 Inch LED recessed lighting kits and is the perfect choice for new construction homes or home remodeling. Each mounting plate comes with 2 hanger bars which can extend from 13.5 inches to 25.5 inches and a plate that can lide along the bars from end to end. Made of durable metal and so you can be sure that your recessed lighting is secure.