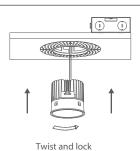

|
| Approved Location    | Wet Location                                      |
| Air Tight            | Yes                                               |
| Operating Temp.      | (-4°F~104°F) -20~40°C                             |
| Beam Angle           | 38°                                               |

SPECIFICATIONS

| PACKAGE       |                              |
|---------------|------------------------------|
| Weight.(g)    | 672g                         |
| Qty/CTN (pcs) | 18 pcs/CTN                   |
| Box Dimension | 495(L) x 365 (W) x 310(H) mm |
| Gross Weight  | 15.12 kg/CTN                 |

















#### **DIMENSIONS**



#### **INCLUDED IN BOX**

- 4" Trimless LED Downlight-15 watts, with Driver
- 4 Screws



### **INSTALLATION**







ACCESSORIES (Optional)

## **Mounting Plates**





2"/3"/3.5"/4" new construction pre-mounting plate opening Ø2-1/8"(54mm), Ø2-7/8"(72mm), Ø3-3/4"(95mm), Ø5-1/4"(132mm)

### Flexible Connector



4ft/ 6ft/ 10ft/ 20ft flexible connector