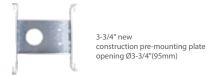

## **Mounting Plates**

2"/3"/3.5"/4" new construction pre-mounting plate opening Ø2-1/8"(54mm), Ø2-7/8"(72mm), Ø3-3/4"(95mm), Ø5-1/4"(132mm)