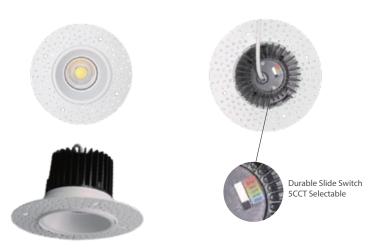

# **Pre-Select 5 CCT** 4" Trimless LED Downlight

FDTL-LED-4-15W-5CCT-BK SKU#101075

#### **Features**

- \* Durable airtight aluminum body
- \* Type IC, Air-Tight & Wet No Housing Required
- \* Flangeless installation, provide a more high end looking
- \* No housing required, easy and fast installation
- \* 10%-100% dimming capability. This fixture is compatible with industry standard forward-phase / reverse-phase and TRIAC/ELV dimmers
- \* Rated for long life over 50,000 hours

| Model                | FDTL-LED-4-15W-5CCT-WH / FDTL-LED-4-15W-5CCT-BK   |
|----------------------|---------------------------------------------------|
| Watts                | 15W                                               |
| CRI                  | 80Ra+                                             |
| Color Temperature(K) | Pre-Select 5 CCT<br>2700K/3000K/3500K/4000K/5000K |
| Light Ouput(lm)      | 1000lm                                            |
| Default Driver Input | AC120V, 60Hz                                      |
| Dimming              | Triac Dimming 10% - 100%                          |
| Power Factor         | >0.99                                             |
| Approved Location    | Wet Location                                      |
| Air Tight            | Yes                                               |
| Operating Temp.      | (-4°F~104°F) -20~40°C                             |
| Beam Angle           | 38°                                               |