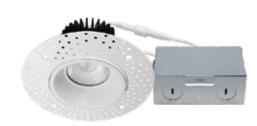

#### **INCLUDED IN BOX**

- 4" Trimless LED Downlight-15 watts, with Driver
- 4 Screws