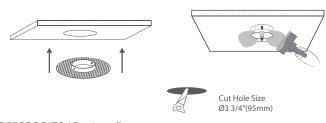

### **INSTALLATION**

ACCESSORIES (Optional)

## **Mounting Plates**

2"/3"/3.5"/4" new construction pre-mounting plate opening Ø2-1/8"(54mm), Ø2-7/8"(72mm), Ø3-3/4"(95mm), Ø5-1/4"(132mm)