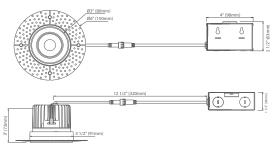

| Triac Dimming 10% - 100%                          |
| Power Factor         | >0.99                                             |
| Approved Location    | Wet Location                                      |
| Air Tight            | Yes                                               |
| Operating Temp.      | (-4°F~104°F) -20~40°C                             |
| Beam Angle           | 38°                                               |

SPECIFICATIONS

| PACKAGE       |                              |
|---------------|------------------------------|
| Weight.(g)    | 672g                         |
| Qty/CTN (pcs) | 18 pcs/CTN                   |
| Box Dimension | 495(L) x 365 (W) x 310(H) mm |
| Gross Weight  | 15.12 kg/CTN                 |

















#### **DIMENSIONS**



#### **INCLUDED IN BOX**

- 4" Trimless LED Downlight-15 watts, with Driver
- 4 Screws



### **INSTALLATION**







ACCESSORIES (Optional)

## **Mounting Plates**





2"/3"/3.5"/4" new construction pre-mounting plate opening Ø2-1/8"(54mm), Ø2-7/8"(72mm), Ø3-3/4"(95mm), Ø5-1/4"(132mm)

### Flexible Connector



4ft/ 6ft/ 10ft/ 20ft flexible connector