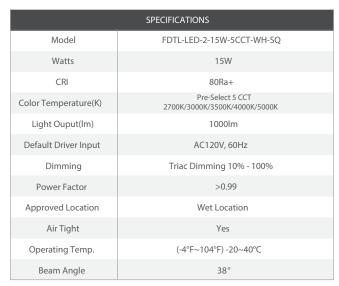

# Pre-Select 5 CCT 2" Trimless LED Downlight, Square





### Description

2" Trimless LED Downlight, 15watts, Square

#### **Features**

- \* Durable airtight aluminum body
- \* Type IC, Air-Tight & Wet No Housing Required
- \* Flangeless installation, provide a more high end looking
- \* No housing required, easy and fast installation
- \* 10%-100% dimming capability. This fixture is compatible with industry standard forward-phase / reverse-phase and TRIAC/ELV dimmers
- \* Includes two spring loaded clips to attached to any ceiling material.
- \* Rated for long life over 50,000 hours





# INSTALLATION



| PACKAGE       |                             |
|---------------|-----------------------------|
| Weight.(g)    | 562g                        |
| Qty/CTN (pcs) | 18 pcs/CTN                  |
| Box Dimension | 405(L) x 295(W) x 490(H) mm |
| Gross Weight  | 12.65 kg/CTN                |

## INCLUDED IN BOX

- 2" 15W Square LED Trimless Downlight with Driver
- 4 Screws













Flexible Connector



4/ 6/ 10/ 20 4ft/ 6ft/ 10ft/ 20ft flexible connector