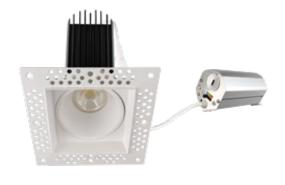

### Description

2" Trimless LED Downlight, 15watts, Square

#### **Features**

- \* Durable airtight aluminum body
- \* Type IC, Air-Tight & Wet No Housing Required
- \* Flangeless installation, provide a more high end looking
- \* No housing required, easy and fast installation
- \* 10%-100% dimming capability. This fixture is compatible with industry standard forward-phase / reverse-phase and TRIAC/ELV dimmers
- \* Includes two spring loaded clips to attached to any ceiling material.
- \* Rated for long life over 50,000 hours

## INCLUDED IN BOX

- 2" 15W Square LED Trimless Downlight with Driver
- 4 Screws

Flexible Connector

4/ 6/ 10/ 20 4ft/ 6ft/ 10ft/ 20ft flexible connector