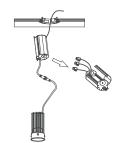

## INCLUDED IN BOX

- 2" 15W Square LED Trimless Downlight with Driver
- 4 Screws

Flexible Connector

4/ 6/ 10/ 20 4ft/ 6ft/ 10ft/ 20ft flexible connector