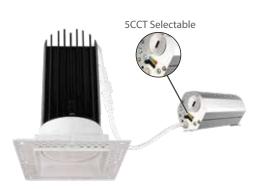

#### **Features**

- \* Durable airtight aluminum body
- \* Type IC, Air-Tight & Wet No Housing Required
- \* Flangeless installation, provide a more high end looking
- \* No housing required, easy and fast installation
- \* 10%-100% dimming capability. This fixture is compatible with industry standard forward-phase / reverse-phase and TRIAC/ELV dimmers
- \* Includes two spring loaded clips to attached to any ceiling material.
- \* Rated for long life over 50,000 hours

## INCLUDED IN BOX

- 2" 15W Square LED Trimless Downlight with Driver
- 4 Screws

Flexible Connector

4/ 6/ 10/ 20 4ft/ 6ft/ 10ft/ 20ft flexible connector