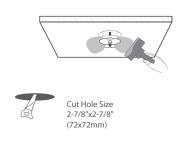

# INSTALLATION

| PACKAGE       |                             |
|---------------|-----------------------------|
| Weight.(g)    | 562g                        |
| Qty/CTN (pcs) | 18 pcs/CTN                  |
| Box Dimension | 405(L) x 295(W) x 490(H) mm |
| Gross Weight  | 12.65 kg/CTN                |