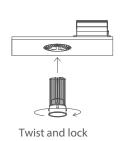

# INSTALLATION

| PACKAGE       |                             |
|---------------|-----------------------------|
| Weight.(g)    | 562g                        |
| Qty/CTN (pcs) | 18 pcs/CTN                  |
| Box Dimension | 405(L) x 295(W) x 490(H) mm |
| Gross Weight  | 12.65 kg/CTN                |

## INCLUDED IN BOX

- 2" 15W Square LED Trimless Downlight with Driver
- 4 Screws

Flexible Connector

4/ 6/ 10/ 20 4ft/ 6ft/ 10ft/ 20ft flexible connector