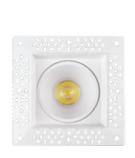

# Pre-Select 5 CCT 2" Trimless LED Downlight, Square

### Description

2" Trimless LED Downlight, 15watts, Square