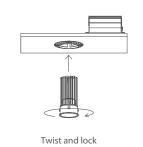

|
| Approved Location    | Wet Location                                      |
| Air Tight            | Yes                                               |
| Operating Temp.      | (-4°F~104°F) -20~40°C                             |
| Beam Angle           | 38°                                               |

| PACKAGE       |                             |
|---------------|-----------------------------|
| Weight.(g)    | 511g                        |
| Qty/CTN (pcs) | 18 pcs/CTN                  |
| Box Dimension | 405(L) x 275(W) x 445(H) mm |
| Gross Weight  | 6.98 kg/CTN                 |





















### **DIMENSIONS**



#### **INCLUDED IN BOX**

- 2" 15W Round LED Trimless Downlight with Driver



#### **INSTALLATION**



**ACCESSORIES** 

# Cut Hole Size Ø2 3/5"(67mm)





## Mounting Plates



3" new construction pre-mounting plate opening Ø2-7/8"( 72mm)



2"/3"/3.5"/4" new construction pre-mounting plate opening Ø2-1/8"(54mm), Ø2-7/8"(72mm), Ø3-3/4"(95mm), Ø5-1/4"(132mm)

Flexible Connector



4ft/6ft/10ft/20ft flexible connector