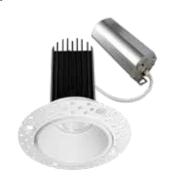

#### **INCLUDED IN BOX**

- 2" 15W Round LED Trimless Downlight with Driver

#### **INSTALLATION**

**ACCESSORIES** 