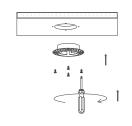

| >0.99                                             |
| Approved Location    | Wet Location                                      |
| Air Tight            | Yes                                               |
| Operating Temp.      | (-4°F~104°F) -20~40°C                             |
| Beam Angle           | 38°                                               |

| PACKAGE       |                             |
|---------------|-----------------------------|
| Weight.(g)    | 511g                        |
| Qty/CTN (pcs) | 18 pcs/CTN                  |
| Box Dimension | 405(L) x 275(W) x 445(H) mm |
| Gross Weight  | 6.98 kg/CTN                 |





















### **DIMENSIONS**



#### **INCLUDED IN BOX**

- 2" 15W Round LED Trimless Downlight with Driver



#### **INSTALLATION**



**ACCESSORIES** 

# Cut Hole Size Ø2 3/5"(67mm)





## Mounting Plates



3" new construction pre-mounting plate opening Ø2-7/8"( 72mm)



2"/3"/3.5"/4" new construction pre-mounting plate opening Ø2-1/8"(54mm), Ø2-7/8"(72mm), Ø3-3/4"(95mm), Ø5-1/4"(132mm)

Flexible Connector



4ft/6ft/10ft/20ft flexible connector