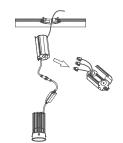

## Mounting Plates

3" new construction pre-mounting plate opening Ø2-7/8"( 72mm)

2"/3"/3.5"/4" new construction pre-mounting plate opening Ø2-1/8"(54mm), Ø2-7/8"(72mm), Ø3-3/4"(95mm), Ø5-1/4"(132mm)

Flexible Connector

4ft/6ft/10ft/20ft flexible connector