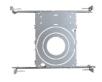

## Mounting Plates

3" new construction pre-mounting plate opening Ø2-7/8"( 72mm)

2"/3"/3.5"/4" new construction pre-mounting plate opening Ø2-1/8"(54mm), Ø2-7/8"(72mm), Ø3-3/4"(95mm), Ø5-1/4"(132mm)

Flexible Connector