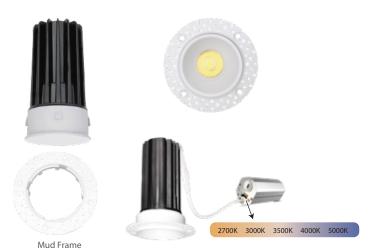

#### Description

2" Trimless LED Downlight, 15watts, Round

- \* Durable airtight aluminum body
- \* Type IC, Air-Tight & Wet No Housing Required
- \* Flangeless installation, provide a more high end looking
- \* No housing required, easy and fast installation
- \* 10%-100% dimming capability. This fixture is compatible with industry standard forward-phase / reverse-phase and TRIAC/ELV dimmers
- \* Rated for long life over 50,000 hours

#### **INCLUDED IN BOX**

- 2" 15W Round LED Trimless Downlight with Driver

#### **INSTALLATION**

**ACCESSORIES** 