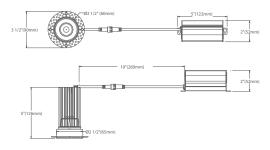

### **DIMENSIONS**

# Cut Hole Size Ø2 3/5"(67mm)

## Mounting Plates

3" new construction pre-mounting plate opening Ø2-7/8"( 72mm)

2"/3"/3.5"/4" new construction pre-mounting plate opening Ø2-1/8"(54mm), Ø2-7/8"(72mm), Ø3-3/4"(95mm), Ø5-1/4"(132mm)

Flexible Connector

4ft/6ft/10ft/20ft flexible connector