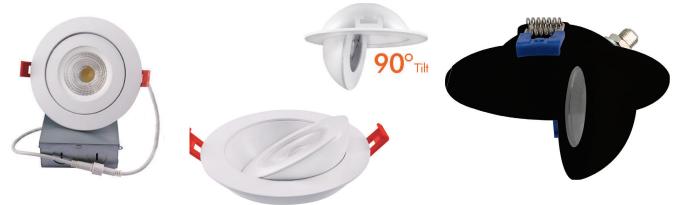

## Pre-Select 5 CCT 3" LED Floating Gimbal

FDFG-3-8W-5CCT-WH **SKU#101249** FDFG-3-8W-5CCT-BK **SKU#101250** 

## **Features**

- \* Ideal for slopped ceilings, wall washing, highlighting artwork, task or general lighting
- \* Type IC, Air-Tight & Damp No Housing Required
- \* Driver Inside Connection Box No Junction Box Needed
- \* Rated for long life over 50,000 hours