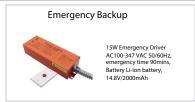

| >0.9                                                |                   |
| Approved Location    | Insulated Ceiling & Damp Location                   |                   |
| Air Tight            | Yes                                                 |                   |
| Operating Temp       | (-4°F~104°F) -20~40°C                               |                   |
| Beam Angle           | 38°                                                 |                   |

| PACKAGE       |               |  |
|---------------|---------------|--|
| Weight.(g)    | 400g          |  |
| Qty/CTN (pcs) | 18pcs/CTN     |  |
| Box Dimension | 375*325*325mm |  |
| Gross Weight  | 8.7kg/CTN     |  |

## INCLUDED IN BOX

• 3" LED Floating Gimbal with Remote Driver

## **OPTIONAL ACCESSORIES**