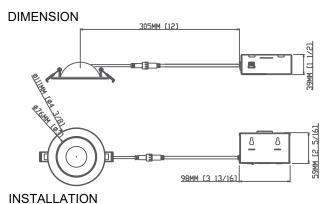

| SPECIFICATIONS       |                                                     |                   |
|----------------------|-----------------------------------------------------|-------------------|
| Model                | FDFG-3-8W-5CCT-WH                                   | FDFG-3-8W-5CCT-BK |
| Watts                | 8W                                                  |                   |
| CRI                  | 90Ra+                                               |                   |
| Color Temperature(K) | Pre-Select 5CCT - 2700K, 3000K, 3500K, 4000K, 5000K |                   |
| Light Ouput(Im)      | 700lm                                               |                   |
| Default Driver Input | AC120V,60Hz                                         |                   |
| Dimming              | Triac Dimmers 10% - 100%                            |                   |
| Power Factor         | >0.9                                                |                   |
| Approved Location    | Insulated Ceiling & Damp Location                   |                   |
| Air Tight            | Yes                                                 |                   |
| Operating Temp       | (-4°F~104°F) -20~40°C                               |                   |
| Beam Angle           | 38°                                                 |                   |

| PACKAGE       |               |  |
|---------------|---------------|--|
| Weight.(g)    | 400g          |  |
| Qty/CTN (pcs) | 18pcs/CTN     |  |
| Box Dimension | 375*325*325mm |  |
| Gross Weight  | 8.7kg/CTN     |  |