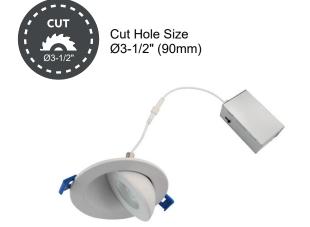

## Pre-Select 5 CCT 3" LED Floating Gimbal

FDFG-3-8W-5CCT-WH **SKU#101249** FDFG-3-8W-5CCT-BK **SKU#101250** 



## **Features**

- \* Ideal for slopped ceilings, wall washing, highlighting artwork, task or general lighting
- \* Type IC, Air-Tight & Damp No Housing Required
- \* Driver Inside Connection Box No Junction Box Needed
- \* Rated for long life over 50,000 hours









| SPECIFICATIONS       |                                                     |                   |
|----------------------|-----------------------------------------------------|-------------------|
| Model                | FDFG-3-8W-5CCT-WH                                   | FDFG-3-8W-5CCT-BK |
| Watts                | 8W                                                  |                   |
| CRI                  | 90Ra+                                               |                   |
| Color Temperature(K) | Pre-Select 5CCT - 2700K, 3000K, 3500K, 4000K, 5000K |                   |
| Light Ouput(Im)      | 700lm                                               |                   |
| Default Driver Input | AC120V,60Hz                                         |                   |
| Dimm