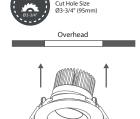

## **DIMENSION**

#### INSTALLATION

|                      | SPECIFICATIONS                                   |
|----------------------|--------------------------------------------------|
| Model                | FDRGD-3.5-12W-5CCT-120V-WH-R                     |
| Watts                | 12W                                              |
| CRI                  | 90Ra+                                            |
| Color Temperature(K) | Pre-Select 5 CCT 2700K /3000K/3500K/4000K /5000K |
| Light Ouput(lm)      | 800lm                                            |
| Default Driver Input | AC120V,60Hz                                      |
| Dimming              | Triac Dimming 10-100%                            |
| Power Factor         | >0.9                                             |
| Approved Location    | Wet Location                                     |
| Air Tight            | Yes                                              |
| IC Rated             | Yes                                              |
| Operating Temp       | (-4°F~104°F) -20~40°C                            |
| Beam Angle           | 38                                               |