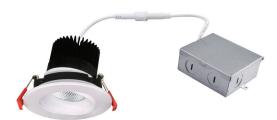

Dimming              | Triac Dimming 10-100%                            |
| Power Factor         | >0.9                                             |
| Approved Location    | Wet Location                                     |
| Air Tight            | Yes                                              |
| IC Rated             | Yes                                              |
| Operating Temp       | (-4°F~104°F) -20~40°C                            |
| Beam Angle           | 38                                               |

| PACKAGE       |               |
|---------------|---------------|
| Weight.(g)    | 530g          |
| Qty/CTN (pcs) | 18pcs/CTN     |
| Box Dimension | 435*325*325mm |
| Gross Weight  | 11.8kg/CTN    |

## **INCLUDED IN BOX**

3.5" Recessed Gimbal Downlight, Round



## **OPTIONAL ACCESSORIES**



Factory Direct Lighting (2020) Ltd. www.fdlighting.ca Tel: 1-855-533-0743 / 1-905-944-1210