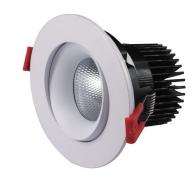

# 3.5" Recessed Gimbal Downlight Round **FACTORY DIRECT LIGHTING**

## **Features**

- \* Durable Aluminum body with adjustable gimbal
- \* Simple snap-in installation is fast and easy
- \* Tilting gimbal light source for directional lighting
- \* I.C. rated for direct contact with insulation
- \* No housing required
- \* Input voltage: AC 120V 60Hz
- \* 10-100% dimming capability this fixture is compatible with industry standard TRIAC/ELV dimmers
- \* Lifespan over 50,000 hours
- \* Suitable for WET LOCATION
- \*Pre-Select 5 CCT 2700K /3000K/3500K/4000K /5000K

## **INCLUDED IN BOX**

3.5" Recessed Gimbal Downlight, Round