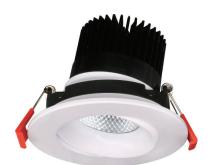

# 3.5" Recessed Gimbal Downlight Round **FACTORY DIRECT LIGHTING**

## **Features**

- \* Durable Aluminum body with adjustable gimbal
- \* Simple snap-in installation is fast and easy
- \* Tilting gimbal light source for directional lighting
- \* I.C. rated for direct contact with insulation
- \* No housing required
- \* Input voltage: AC 120V 60Hz
- \* 10-100% dimming capability this fixture is compatible with industry standard TRIAC/ELV dimmers
- \* Lifespan over 50,000 hours
- \* Suitable for WET LOCATION
- \*Pre-Select 5 CCT 2700K /3000K/3500K/4000K /5000K

## **INCLUDED IN BOX**

3.5" Recessed Gimbal Downlight, Round