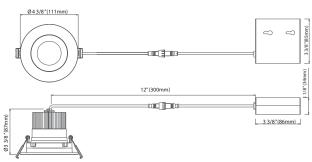

## **DIMENSION**

#### INSTALLATION

|                      | SPECIFICATIONS                                   |
|----------------------|--------------------------------------------------|
| Model                | FDRGD-3.5-12W-5CCT-120V-WH-R                     |
| Watts                | 12W                                              |
| CRI                  | 90Ra+                                            |
| Color Temperature(K) | Pre-Select 5 CCT 2700K /3000K/3500K/4000K /5000K |
| Light Ouput(lm)      | 800lm                                            |
| Default Driver Input | AC120V,60Hz                                      |
| Dimming              | Triac Dimming 10-100%                            |
| Power Factor         | >0.9                                             |
| Approved Location    | Wet Location                                     |
| Air Tight            | Yes                                              |
| IC Rated             | Yes                                              |
| Operating Temp       | (-4°F~104°F) -20~40°C                            |
| Beam Angle           | 38                                               |