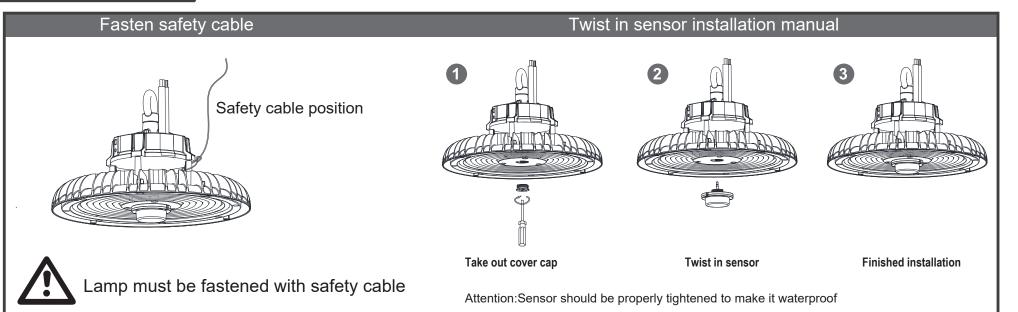

#### Packing including:

- 1.1 pcs LED Highbay UFO Multi-Series
- 2.1 pcs Installation Instruction
- 3.1 pcs 8.2 FT safety cable

4.1 pcs loop

AC cord

3 Wattage 3 CCT