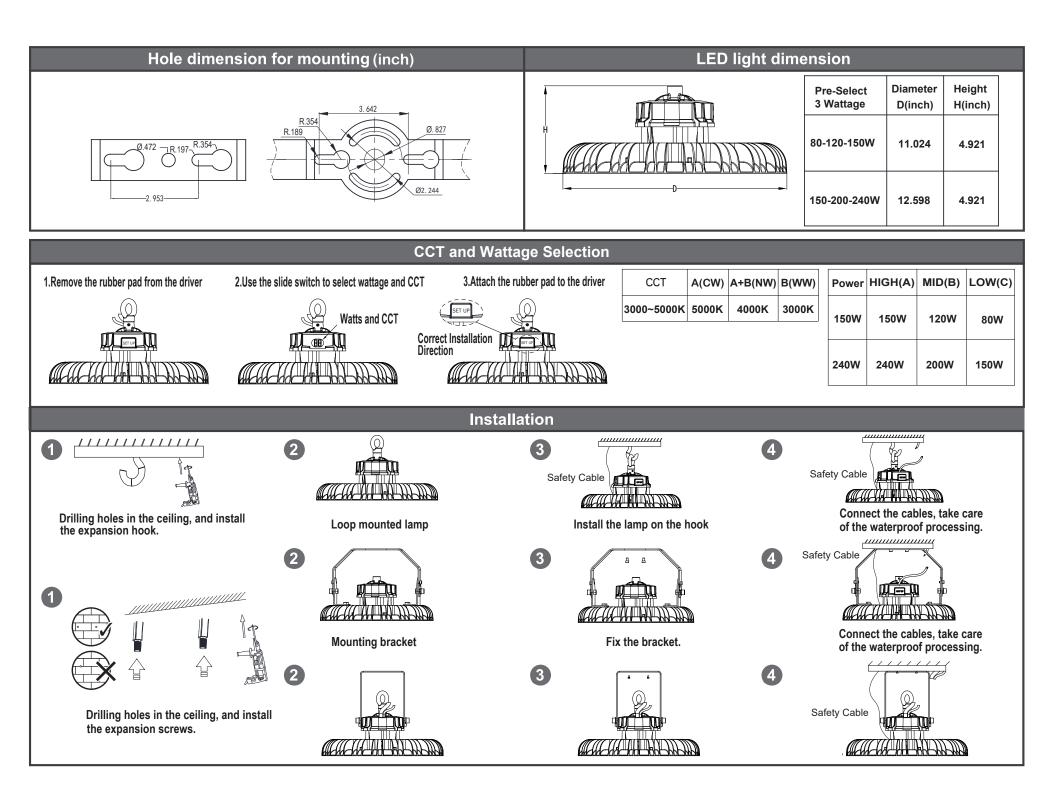

### **Technical Parameters:**

| Pre-Select 3 Wattage | 80-120-150 watts                 | 150-200-240 watts |
|----------------------|----------------------------------|-------------------|
| Input Voltage        | AC120-347V                       |                   |
| Frequency            | 50/60Hz                          |                   |
| Pre-Select 3 CCT     | 3000K-4000K-5000K                |                   |
| Working Temperature  | -30°C ~ + 50°C (- 22°F ~ +122°F) |                   |