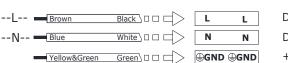

#### Wiring Diagram

#### label

0-10V dimmable

label

111351

SKU#111350

|                    | D+ D+ |
|--------------------|-------|
|                    | D- D- |
| +12V — Black&White | +12V  |