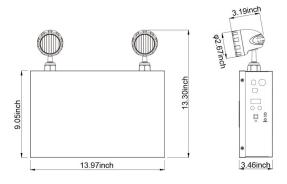

s. The universal mounting pattern stamped into the back of the unit allows for direct mounting to various conduit boxes.

## Features and Specifications:

- > 20 Gauge Steel cabinet
- > 120V/277V/347V input voltage
- > 12V 12Ah Sealed Non-maintained Lead Acid Battery\*
- > 150W Remote capable\*\*
- > Comes with 2pcs super bright led adjustable heads
- > 2\*2W heads
- > 2\*130lm
- Test switch and AC-On indicator included
- > Suitable for wall mount
- > Heads adjustable
- > Suitable for Damp Locations
- > Overcharge& Over-discharge protection
- > 120mins emergency duration
- > cULus approved
- \*Comes with 2pcs 6V 12Ah LED Acid Battery
- \*\*Max Remote Load:150W at 30mins battery backup time 65W at 90mins battery backup time 45W at 120mins battery backup time

# | Second | S

### Dimension



# Compatible with

SKU# 100707 SKU#100708





### Luminous Intensity Distribution Diagram



Factory Direct Lighting (2020) Ltd. www.fdlighting.ca Tel: 1-855-533-0743 1-905-944-1210

AVERAGE BEAM ANGLE(50%): 39.1 DEG

100 Shields Court Unit B Markham, Ontario Canada, L3R 9T5