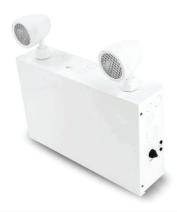

# LED Emergency Lighting Power Supply, 12V 12.0AH Lead Acid Batteries

Terminal connectors allow for larger gauge wires to be connected for remote loads. The universal mounting pattern stamped into the back of the unit allows for direct mounting to various conduit boxes.

## Features and Specifications:

- > 20 Gauge Steel cabinet
- > 120V/277V/347V input voltage
- > 12V 12Ah Sealed Non-maintained Lead Acid Battery\*
- > 150W Remote capable\*\*
- > Comes with 2pcs super bright led adjustable heads
- > 2\*2W heads
- > 2\*130lm
- Test switch and AC-On indicator included
- > Suitable for wall mount
- > Heads adjustable
- > Suitable for Damp Locations
- > Overcharge& Over-discharge protection
- > 120mins emergency duration
- > cULus approved
- \*Comes with 2pcs 6V 12Ah LED Acid Battery
- \*\*Max Remote Load:150W at 30mins battery backup time 65W at 90mins battery backup time 45W at 120mins battery backup time