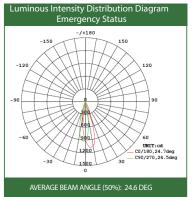

## Features and Specifications:

- > LED Ultra Bright Light Source
- > 120-347V Dual Input
- > Nickel Cadmium (NiCad) battery meets UL 120 minutes emergency lighting requirement
- Test switch and AC-On indicator included Wall and ceiling mounting
- ➤ Universal Mounting: Celling Mount; Wall Mount
- > Suitable for Damp Locations
- 2 Adjustable Heads
- > 2 heads, 3 watts each head
- > Emergency Duration ≥2 Hours