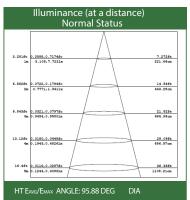

## Features and Specifications:

- > LED Ultra Bright Light Source
- > 120-347V Dual Input
- > Nickel Cadmium (NiCad) battery meets UL 120 minutes emergency lighting requirement
- Test switch and AC-On indicator included Wall and ceiling mounting
- ➤ Universal Mounting: Celling Mount; Wall Mount
- > Suitable for Damp Locations
- 2 Adjustable Heads
- > 2 heads, 3 watts each head
- > Emergency Duration ≥2 Hours