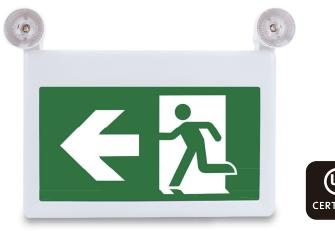

## LED Running Man Exit Sign Round Heads with Battery backup Combo and Emergency Lighting

## LED Running Man Exit Sign is suitable for property management and institutional applications

Comes with three pictogram legends for direction selection.

Factory Direct Lighting (2020) Ltd. www.fdlighting.ca Tel: 1-855-533-0743 1-905-944-1210

100 Shields Court Unit B Markham, Ontario Canada, L3R 9T5