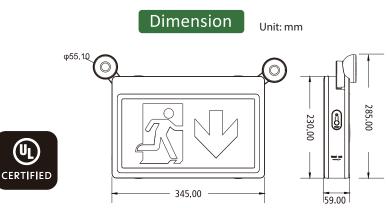

## Features and Specifications:

- > LED Ultra Bright Light Source
- > 120-347V Dual Input
- > Nickel Cadmium (NiCad) battery meets UL 120 minutes emergency lighting requirement
- Test switch and AC-On indicator included Wall and ceiling mounting
- ➤ Universal Mounting: Celling Mount; Wall Mount
- > Suitable for Damp Locations
- 2 Adjustable Heads
- > 2 heads, 3 watts each head
- > Emergency Duration ≥2 Hours