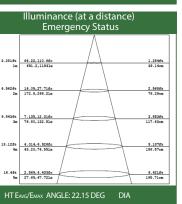

## Features and Specifications:

- > LED Ultra Bright Light Source
- > 120-347V Dual Input
- > Nickel Cadmium (NiCad) battery meets UL 120 minutes emergency lighting requirement
- Test switch and AC-On indicator included Wall and ceiling mounting
- ➤ Universal Mounting: Celling Mount; Wall Mount
- > Suitable for Damp Locations
- 2 Adjustable Heads
- > 2 heads, 3 watts each head
- > Emergency Duration ≥2 Hours