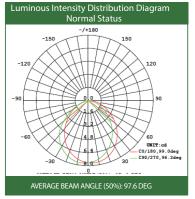

## Features and Specifications:

- > LED Ultra Bright Light Source
- > 120-347V Dual Input
- > Nickel Cadmium (NiCad) battery meets UL 120 minutes emergency lighting requirement
- Test switch and AC-On indicator included Wall and ceiling mounting
- ➤ Universal Mounting: Celling Mount; Wall Mount
- > Suitable for Damp Locations
- 2 Adjustable Heads
- > 2 heads, 3 watts each head
- > Emergency Duration ≥2 Hours