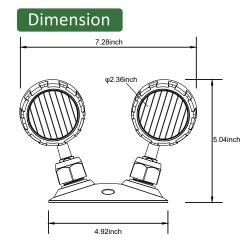

## FDEL-ERM-2H-10W SKU#100711

Factory Direct Lighting (2020) Ltd. www.fdlighting.ca Tel: 1-855-533-0743 100 Shields Court Unit B Markham, Ontario Canada, L3R 9T5

## LED Emergency Remote Light, 2-Heads



LED Emergency Remote Light is constructed of high impact thermoplastic. A tool-less mechanically adjustable swivel locks the head in position once adjusted.



## Features and Specifications:

- > Injection-molded thermoplastic ABS housing
- > UL-94V-0 flame rating, fire-retardant
- > Wall and ceiling mounting
- > Universal voltage LED remote compatible
- > with any emergency lighting system(5-24VDC)
- Super bright SMD LED 2\*5W, 2\*350Im
- > Suitable for damp locations
- CULus listed





AVERAGE BEAM ANGLE(50%): 93.9 DEG



Shipping Carton 36pcs each