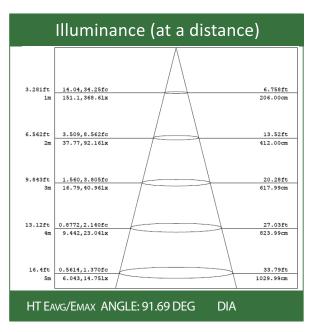

## FDEL-ERM-2H-10W SKU#100711

Factory Direct Lighting (2020) Ltd. www.fdlighting.ca Tel: 1-855-533-0743 100 Shields Court Unit B Markham, Ontario Canada, L3R 9T5

## LED Emergency Remote Light, 2-Heads



LED Emergency Remote Light is constructed of high impact thermoplastic. A tool-less mechanically adjustable swivel locks the head in position once adjusted.



## Features and Specifications:

- > Injection-molded thermoplastic ABS housing
- > UL-94V-0 flame rating, fire-retardant
- > Wall and ceiling mounting
- > Universal voltage LED remote compatible
- > with any emergency lighting system(5-24VDC)
- Super bright SMD LED 2\*5W, 2\*350Im
- > Suitable for damp locations
- CULus listed





AVERAGE BEAM ANGLE(50%): 93.9 DEG



Shipping Carton 36pcs each