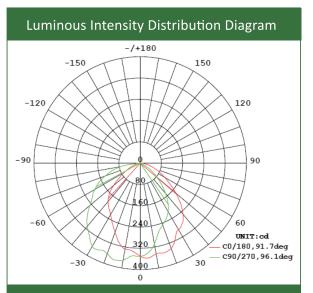

## FDEL-ERM-2H-10W SKU#100711

Factory Direct Lighting (2020) Ltd. www.fdlighting.ca Tel: 1-855-533-0743 100 Shields Court Unit B Markham, Ontario Canada, L3R 9T5

## LED Emergency Remote Light, 2-Heads



LED Emergency Remote Light is constructed of high impact thermoplastic. A tool-less mechanically adjustable swivel locks the head in position once adjusted.



## Features and Specifications:

- > Injection-molded thermoplastic ABS housing
- > UL-94V-0 flame rating, fire-retardant
- > Wall and ceiling mounting
- > Universal voltage LED remote compatible
- > with any emergency lighting system(5-24VDC)
- Super bright SMD LED 2\*5W, 2\*350Im
- > Suitable for damp locations
- CULus listed





AVERAGE BEAM ANGLE(50%): 93.9 DEG



Shipping Carton 36pcs each