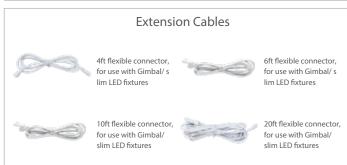

|                   |
| Color Temperature(K) | 5CCT Selectable       |                   |
| CRI                  | 80Ra                  |                   |
| Dimming              | Triac Dimming         |                   |
| Power Factor         | >0.9                  |                   |
| Approved Location    | Wet Location          |                   |
| Air Tight            | Yes                   |                   |
| Operating Temp.      | (-4°F~104°F) -20~40°C |                   |
| Beam Angle           | 120                   |                   |

| PACKAGE       |               |
|---------------|---------------|
| Weight.(g)    | 366g          |
| Qty/CTN (pcs) | 18pcs/CTN     |
| Box Dimension | 555*375*190mm |
| Gross Weight  | 8.78kg/CTN    |

### Accessories