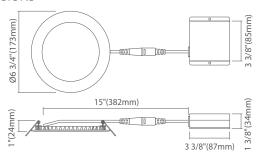

#### INSTALLATION

Cut Hole Size Ø6-1/4"(158mm)

|                      | SPECIFICATIONS        |                   |
|----------------------|-----------------------|-------------------|
| Model                | FDLED-6-R12W-5CCT     | FDLED-6-R15W-5CCT |
| Watts                | 12W                   | 15W               |
| Light Ouput(lm)      | 1030lm                | 1220lm            |
| Size                 | 6in                   |                   |
| Default Driver Input | AC120V,60HZ           |                   |
| Color Temperature(K) | 5CCT Selectable       |                   |
| CRI                  | 80Ra                  |                   |
| Dimming              | Triac Dimming         |                   |
| Power Factor         | >0.9                  |                   |
| Approved Location    | Wet Location          |                   |
| Air Tight            | Yes                   |                   |
| Operating Temp.      | (-4°F~104°F) -20~40°C |                   |
| Beam Angle           | 120                   |                   |