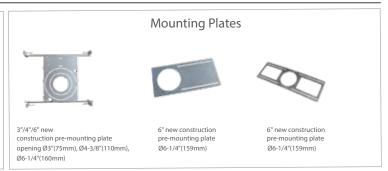

|                   |
| Color Temperature(K) | 5CCT Selectable       |                   |
| CRI                  | 80Ra                  |                   |
| Dimming              | Triac Dimming         |                   |
| Power Factor         | >0.9                  |                   |
| Approved Location    | Wet Location          |                   |
| Air Tight            | Yes                   |                   |
| Operating Temp.      | (-4°F~104°F) -20~40°C |                   |
| Beam Angle           | 120                   |                   |

| PACKAGE       |               |
|---------------|---------------|
| Weight.(g)    | 366g          |
| Qty/CTN (pcs) | 18pcs/CTN     |
| Box Dimension | 555*375*190mm |
| Gross Weight  | 8.78kg/CTN    |

### Accessories