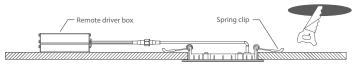

# Durable Aluminum Body 5/8" Easy Installation **Tension Spring Clips** Low-profile, edge-lit design